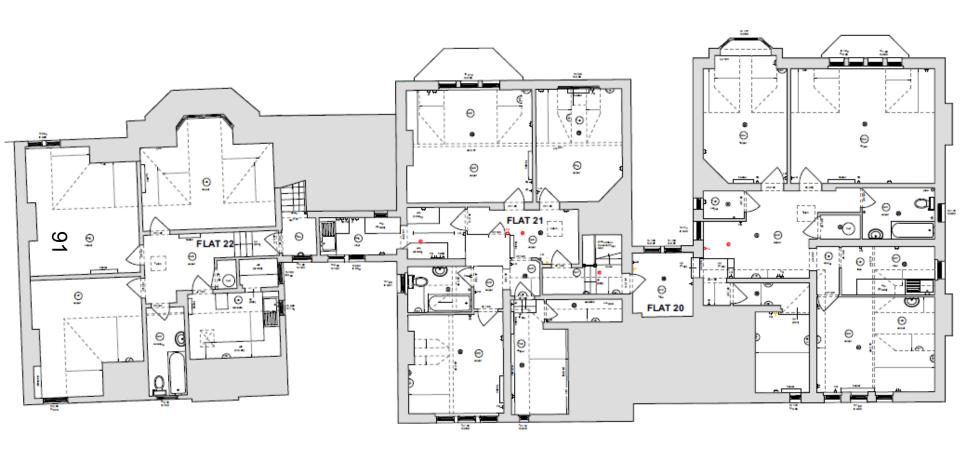

rt

Bardwell Road
Oxford
Oxfordshire





#### Site Location Plan



Ordnance Survey, (c) Crown Copyright 2017. All rights reserved. Licence number 100022432

#### **Front Elevation**



#### Rear Elevation (nearest to 21 Bardwell Road)





#### Rear Elevation



View from Charlbury Road

View from Charlbury Road – No. 2



#### Rear Elevation (nearest to 13 Bardwell Road)



#### Rear Elevation (Viewed from 13 Bardwell Road)



#### Rear Flat Roof (viewed from 13 Bardwell Road)











# Proposed Site Plan

Proposed garden and parking

Proposed Terrace areas

#### **Proposed Site Plan**



86

#### **Existing Elevations - Front**



#### **Proposed Elevations - Front**



#### **Existing Ground Floor Plan**



#### **Existing First Floor Plan**



#### **Existing Second Floor Plan**



SECOND FLOOR PLAN

#### Proposed Ground Floor Plan



#### Proposed First Floor Plan



#### Proposed Second Floor Plan



#### Details of Terraces – Floor Plans





### Proposed West Elevation – The red line shows the outline of the existing property





Schematic of elevations and sections for existing plans (used in next three slides)



# WEST ELEV

#### Existing West Elevation (B)



Datum 98.00m

#### **Existing East Elevation**





#### **Existing Rear Elevation**



#### **Proposed Front Elevation**







Schematic of elevations and sections for existing plans (used in next three slides)

#### **Proposed Rear Elevation**



Datum 98.00m

NORTH ELEVATION

#### Proposed West Elevation (A)



Datum 98.00m

#### Proposed West Elevation (B)



#### **Proposed East Elevation**



D