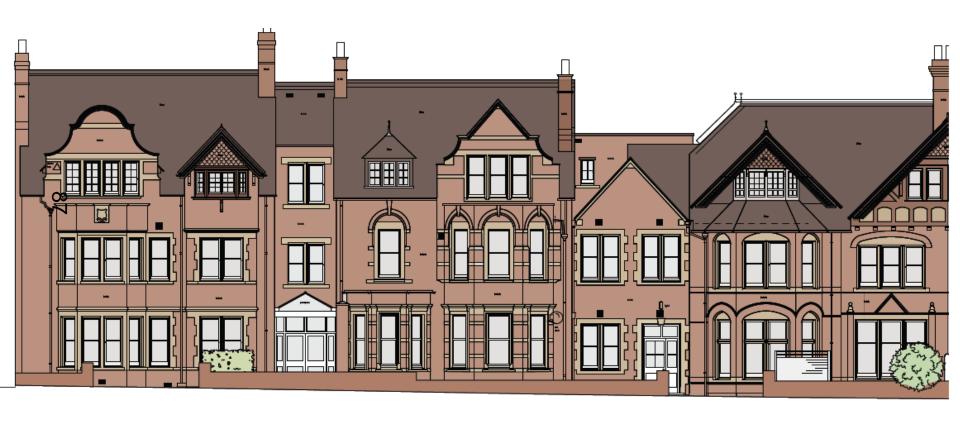

## West Area Planning Committee Presentation

17/02109/FUL

Bardwell Court

Bardwell Road
Oxford
Oxfordshire





#### Site Location Plan



Ordnance Survey, (c) Crown Copyright 2017. All rights reserved. Licence number 100022432

#### **Front Elevation**



#### Rear Elevation (nearest to 21 Bardwell Road)





#### Rear Elevation



View from Charlbury Road

View from Charlbury Road – No. 2



#### Rear Elevation (nearest to 13 Bardwell Road)



#### Rear Elevation (Viewed from 13 Bardwell Road)



#### Rear Flat Roof (viewed from 13 Bardwell Road)











# Proposed Site Plan

Proposed garden and parking

Proposed Terrace areas

#### **Proposed Site Plan**



86

#### **Existing Elevations - Front**



#### **Proposed Elevations - Front**



#### **Existing Ground Floor Plan**



#### **Existing First Floor Plan**



#### **Existing Second Floor Plan**



SECOND FLOOR PLAN

#### Proposed Ground Floor Plan



#### Proposed First Floor Plan



#### Proposed Second Floor Plan



#### Details of Terraces – Floor Plans





### Proposed West Elevation – The red line shows the outline of the existing property





Schematic of elevations and sections for existing plans (used in next three slides)



# WEST ELEV

#### Existing West Elevation (B)



Datum 98.00m

#### **Existing East Elevation**





#### **Existing Rear Elevation**



#### **Proposed Front Elevation**







Schematic of elevations and sections for existing plans (used in next three slides)

#### **Proposed Rear Elevation**