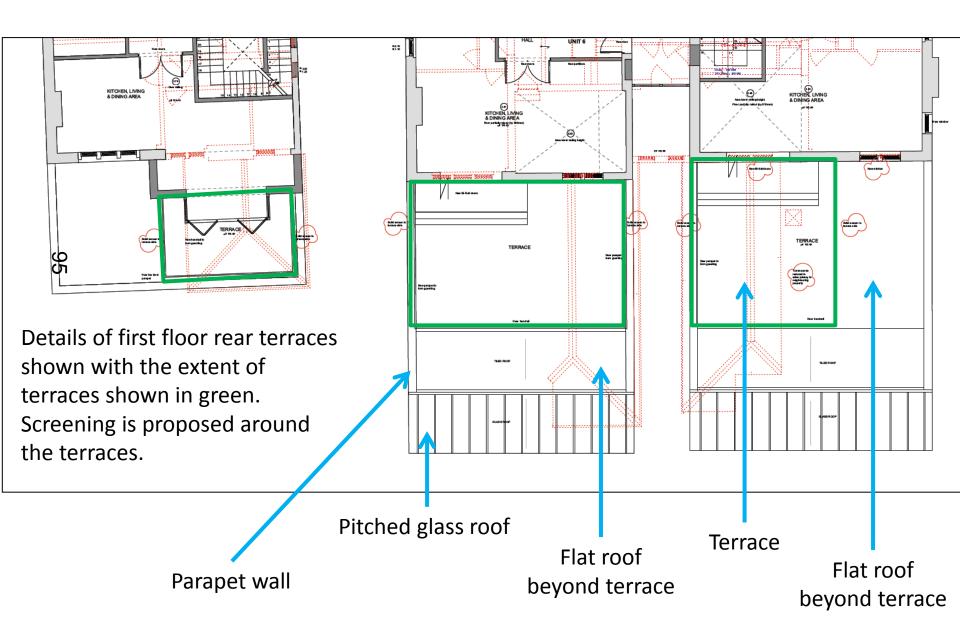

*Front Elevation**



#### Rear Elevation (nearest to 21 Bardwell Road)





#### Rear Elevation



View from Charlbury Road

View from Charlbury Road – No. 2



#### Rear Elevation (nearest to 13 Bardwell Road)



#### Rear Elevation (Viewed from 13 Bardwell Road)



#### Rear Flat Roof (viewed from 13 Bardwell Road)











# Proposed Site Plan

Proposed garden and parking

Proposed Terrace areas

#### **Proposed Site Plan**



86

#### **Existing Elevations - Front**



#### **Proposed Elevations - Front**



#### **Existing Ground Floor Plan**



#### **Existing First Floor Plan**



#### **Existing Second Floor Plan**



SECOND FLOOR PLAN

#### Proposed Ground Floor Plan



#### Proposed First Floor Plan



#### Proposed Second Floor Plan



#### Details of Terraces – Floor Plans





### Proposed West Elevation – The red line shows the outline of the existing property





Schematic of elevations and sections for existing plans (used in next three slides)



# WEST ELEV

#### Existing West Elevation (B)



Datum 98.00m

#### **Existing East Elevation**





#### **Existing Rear Elevation**



#### **Proposed Front Elevation**







Schematic of elevations and sections for existing plans (used in next three slides)

#### **Proposed Rear Elevation**



Datum 98.00m

NORTH ELEVATION

#### Proposed West Elevation (A)



Datum 98.00m

#### Proposed West Elevation (B)



#### **Proposed East Elevation**



Datum 98.00m

This page is intentionally left blank