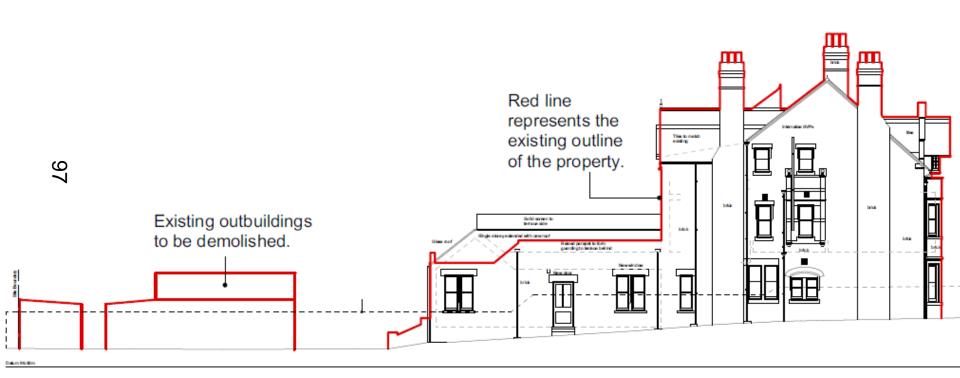

### Proposed West Elevation – The red line shows the outline of the existing property

Schematic of elevations and sections for existing plans (used in next three slides)