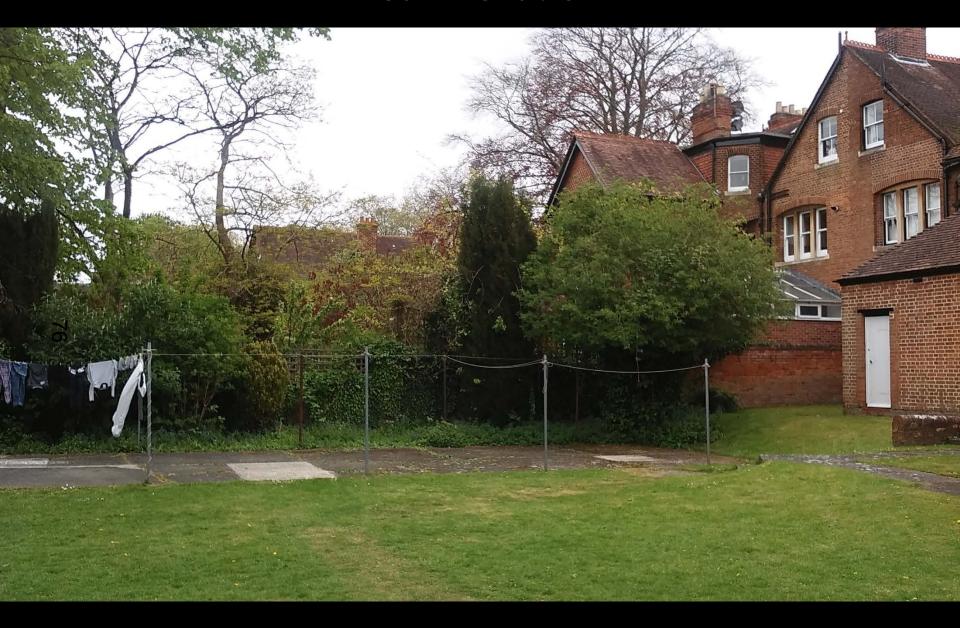

#### Rear Elevation (Viewed from 13 Bardwell Road)

#### Rear Flat Roof (viewed from 13 Bardwell Road)