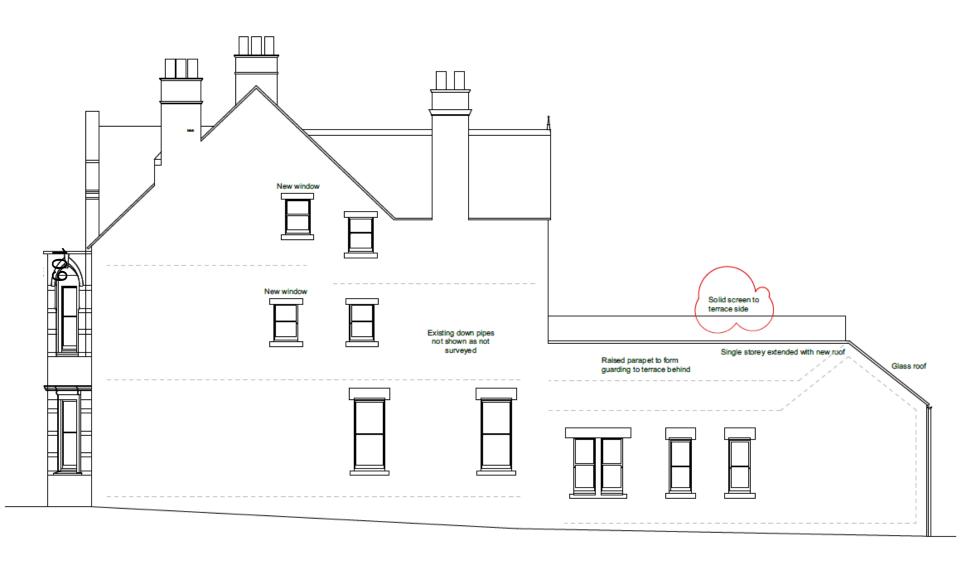

*



SECOND FLOOR PLAN

#### Proposed Ground Floor Plan



#### Proposed First Floor Plan



#### Proposed Second Floor Plan



#### Details of Terraces – Floor Plans





### Proposed West Elevation – The red line shows the outline of the existing property





Schematic of elevations and sections for existing plans (used in next three slides)



# WEST ELEV

#### Existing West Elevation (B)



Datum 98.00m

#### **Existing East Elevation**





#### **Existing Rear Elevation**



#### **Proposed Front Elevation**







Schematic of elevations and sections for existing plans (used in next three slides)

#### **Proposed Rear Elevation**



Datum 98.00m

NORTH ELEVATION

#### Proposed West Elevation (A)



Datum 98.00m

#### Proposed West Elevation (B)



#### **Proposed East Elevation**



Datum 98.00m

This page is intentionally left blank