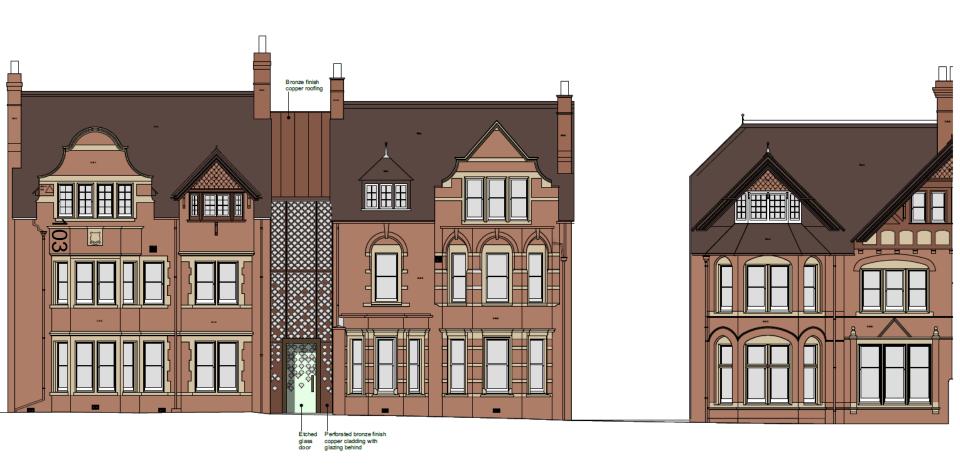

roposed garden and parking

Proposed Terrace areas

#### **Proposed Site Plan**



86

#### **Existing Elevations - Front**



#### **Proposed Elevations - Front**



#### **Existing Ground Floor Plan**



#### **Existing First Floor Plan**



#### **Existing Second Floor Plan**



SECOND FLOOR PLAN

#### Proposed Ground Floor Plan



#### Proposed First Floor Plan



#### Proposed Second Floor Plan



#### Details of Terraces – Floor Plans





### Proposed West Elevation – The red line shows the outline of the existing property





Schematic of elevations and sections for existing plans (used in next three slides)



# WEST ELEV

#### Existing West Elevation (B)



Datum 98.00m

#### **Existing East Elevation**





#### **Existing Rear Elevation**



#### **Proposed Front Elevation**







Schematic of elevations and sections for existing plans (used in next three slides)

#### **Proposed Rear Elevation**



Datum 98.00m

NORTH ELEVATION

#### Proposed West Elevation (A)



Datum 98.00m

#### Proposed West Elevation (B)



#### **Proposed East Elevation**



Datum 98.00m

This page is intentionally left blank