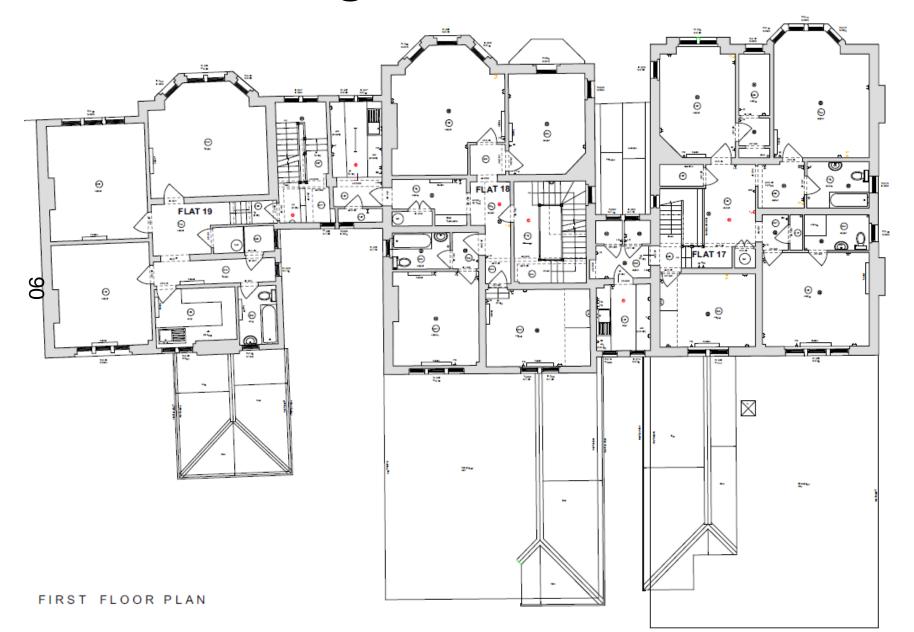

resentation

17/02109/FUL

Bardwell Court

Bardwell Road
Oxford
Oxfordshire





#### Site Location Plan



Ordnance Survey, (c) Crown Copyright 2017. All rights reserved. Licence number 100022432

#### **Front Elevation**



#### Rear Elevation (nearest to 21 Bardwell Road)





#### Rear Elevation



View from Charlbury Road

View from Charlbury Road – No. 2



#### Rear Elevation (nearest to 13 Bardwell Road)



#### Rear Elevation (Viewed from 13 Bardwell Road)



#### Rear Flat Roof (viewed from 13 Bardwell Road)











# Proposed Site Plan

Proposed garden and parking

Proposed Terrace areas

#### **Proposed Site Plan**



86

#### **Existing Elevations - Front**



#### **Proposed Elevations - Front**



#### **Existing Ground Floor Plan**



#### **Existing First Floor Plan**



#### **Existing Second Floor Plan**



SECOND FLOOR PLAN

#### Proposed Ground Floor Plan



#### Proposed First Floor Plan



#### Proposed Second Floor Plan



#### Details of Terraces – Floor Plans





### Proposed West Elevation – The red line shows the outline of the existing property





Schematic of elevations and sections for existing plans (used in next three slides)



# WEST ELEV

#### Existing West Elevation (B)



Datum 98.00m

#### **Existing East Elevation**





#### **Existing Rear Elevation**



#### **Proposed Front Elevation**







Schematic of elevations and sections for existing plans (used in next three slides)

#### **Proposed Rear Elevation**



Datum 98.00m

NORTH ELEVATION

#### Proposed West Elevation (A)



Datum 98.00m

#### Proposed West Elevation (B)