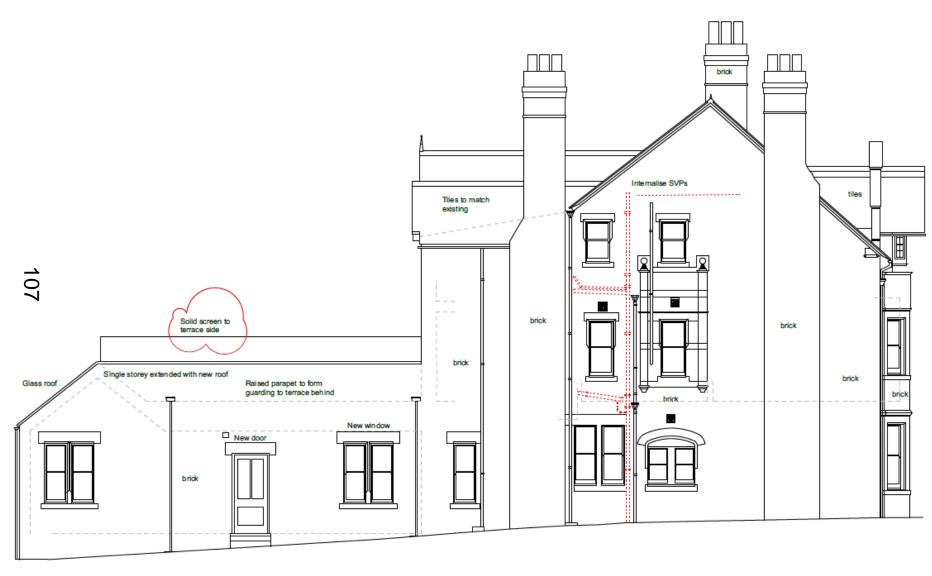

oor Plan**



#### **Existing First Floor Plan**



#### **Existing Second Floor Plan**



SECOND FLOOR PLAN

#### Proposed Ground Floor Plan



#### Proposed First Floor Plan



#### Proposed Second Floor Plan



#### Details of Terraces – Floor Plans





### Proposed West Elevation – The red line shows the outline of the existing property





Schematic of elevations and sections for existing plans (used in next three slides)



# WEST ELEV

#### Existing West Elevation (B)



Datum 98.00m

#### **Existing East Elevation**





#### **Existing Rear Elevation**



#### **Proposed Front Elevation**







Schematic of elevations and sections for existing plans (used in next three slides)

#### **Proposed Rear Elevation**



Datum 98.00m

NORTH ELEVATION

#### Proposed West Elevation (A)



Datum 98.00m

#### Proposed West Elevation (B)



#### **Proposed East Elevation**



Datum 98.00m

This page is intentionally left blank