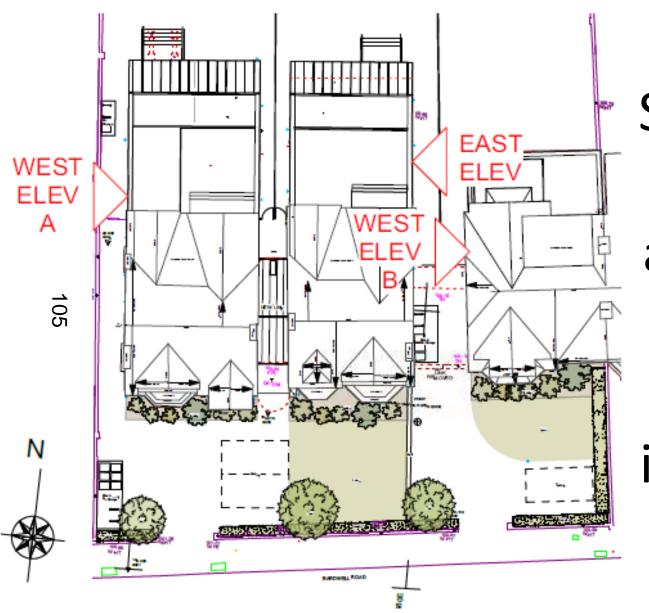

### Proposed West Elevation – The red line shows the outline of the existing property

Schematic of elevations and sections for existing plans (used in next three slides)

# WEST ELEV