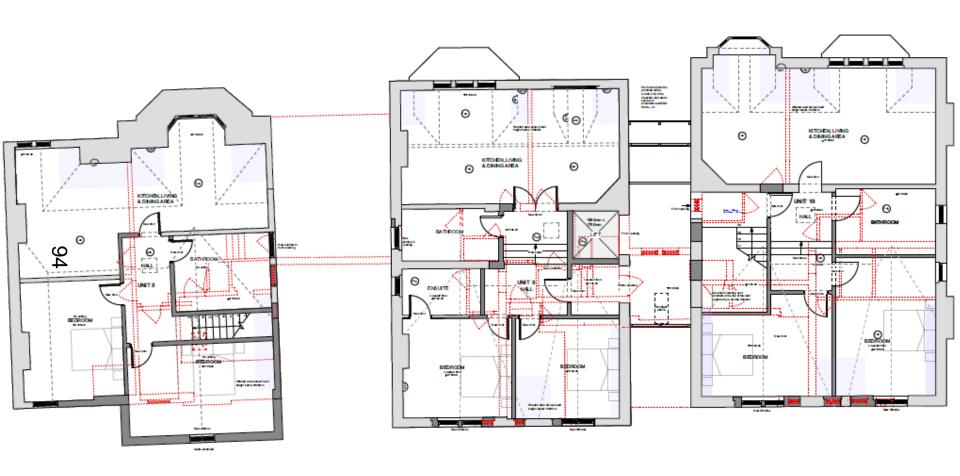

reserved. Licence number 100022432

#### **Front Elevation**



#### Rear Elevation (nearest to 21 Bardwell Road)





#### Rear Elevation



View from Charlbury Road

View from Charlbury Road – No. 2



#### Rear Elevation (nearest to 13 Bardwell Road)



#### Rear Elevation (Viewed from 13 Bardwell Road)



#### Rear Flat Roof (viewed from 13 Bardwell Road)











# Proposed Site Plan

Proposed garden and parking

Proposed Terrace areas

#### **Proposed Site Plan**



86

#### **Existing Elevations - Front**



#### **Proposed Elevations - Front**



#### **Existing Ground Floor Plan**



#### **Existing First Floor Plan**



#### **Existing Second Floor Plan**



SECOND FLOOR PLAN

#### Proposed Ground Floor Plan



#### Proposed First Floor Plan



#### Proposed Second Floor Plan



#### Details of Terraces – Floor Plans





### Proposed West Elevation – The red line shows the outline of the existing property





Schematic of elevations and sections for existing plans (used in next three slides)



# WEST ELEV

#### Existing West Elevation (B)



Datum 98.00m

#### **Existing East Elevation**





#### **Existing Rear Elevation**



#### **Proposed Front Elevation**







Schematic of elevations and sections for existing plans (used in next three slides)

#### **Proposed Rear Elevation**



Datum 98.00m

NORTH ELEVATION

#### Proposed West Elevation (A)



Datum 98.00m

#### Proposed West Elevation (B)



#### **Proposed East Elevation**



Datum 98.00m

This page is intentionally left blank