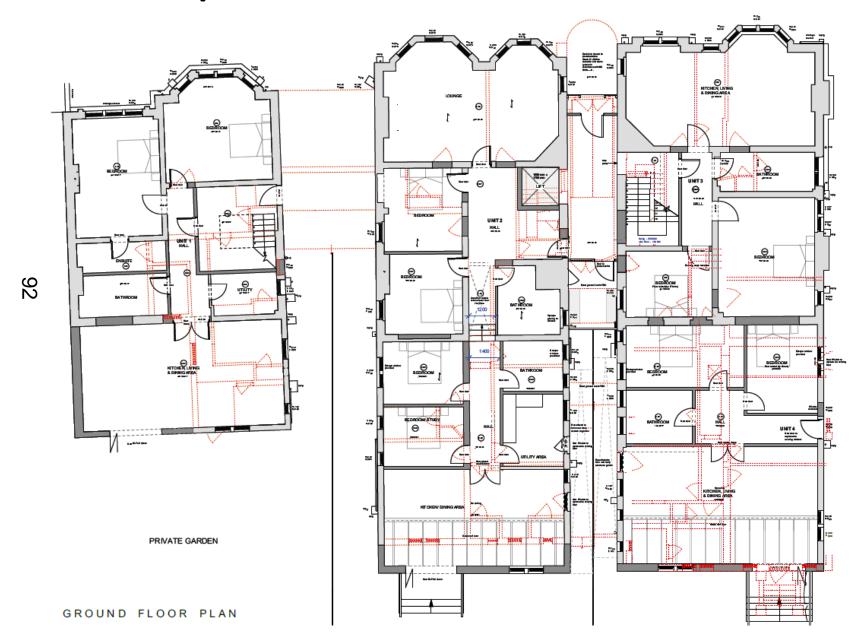

cation Plan



Ordnance Survey, (c) Crown Copyright 2017. All rights reserved. Licence number 100022432

#### **Front Elevation**



#### Rear Elevation (nearest to 21 Bardwell Road)





#### Rear Elevation



View from Charlbury Road

View from Charlbury Road – No. 2



#### Rear Elevation (nearest to 13 Bardwell Road)



#### Rear Elevation (Viewed from 13 Bardwell Road)



#### Rear Flat Roof (viewed from 13 Bardwell Road)











# Proposed Site Plan

Proposed garden and parking

Proposed Terrace areas

#### **Proposed Site Plan**



86

#### **Existing Elevations - Front**



#### **Proposed Elevations - Front**



#### **Existing Ground Floor Plan**



#### **Existing First Floor Plan**



#### **Existing Second Floor Plan**



SECOND FLOOR PLAN

#### Proposed Ground Floor Plan



#### Proposed First Floor Plan



#### Proposed Second Floor Plan



#### Details of Terraces – Floor Plans





### Proposed West Elevation – The red line shows the outline of the existing property





Schematic of elevations and sections for existing plans (used in next three slides)



# WEST ELEV

#### Existing West Elevation (B)



Datum 98.00m

#### **Existing East Elevation**





#### **Existing Rear Elevation**



#### **Proposed Front Elevation**







Schematic of elevations and sections for existing plans (used in next three slides)

#### **Proposed Rear Elevation**



Datum 98.00m

NORTH ELEVATION

#### Proposed West Elevation (A)



Datum 98.00m

#### Proposed West Elevation (B)



#### **Proposed East Elevation**



Datum 98.00m

This page is intentionally left blank