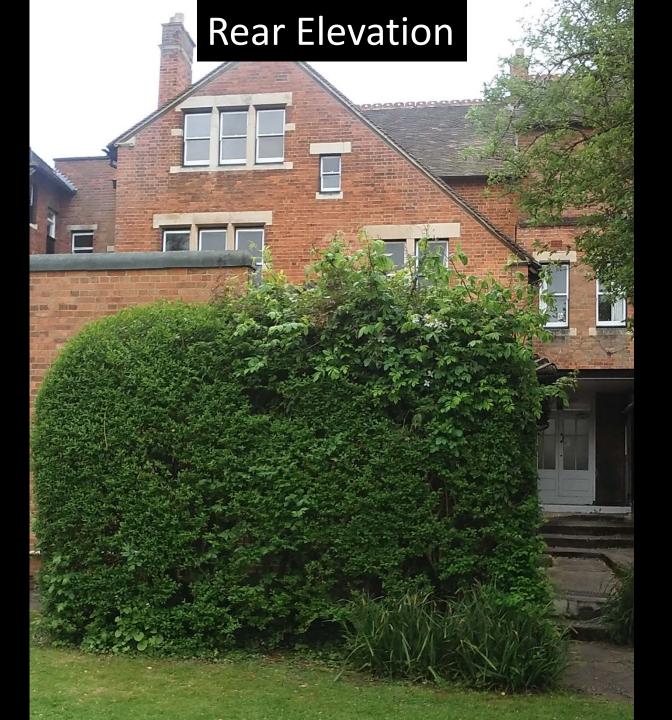

## West Area Planning Committee Presentation

17/02109/FUL

Bardwell Court

Bardwell Road
Oxford
Oxfordshire





#### Site Location Plan



Ordnance Survey, (c) Crown Copyright 2017. All rights reserved. Licence number 100022432

#### **Front Elevation**



#### Rear Elevation (nearest to 21 Bardwell Road)





#### Rear Elevation



View from Charlbury Road

View from Charlbury Road – No. 2



#### Rear Elevation (nearest to 13 Bardwell Road)



#### Rear Elevation (Viewed from 13 Bardwell Road)



#### Rear Flat Roof (viewed from 13 Bardwell Road)











# Proposed Site Plan

Proposed garden and parking

Proposed Terrace areas

#### **Proposed Site Plan**



86

#### **Existing Elevations - Front**



#### **Proposed Elevations - Front**



#### **Existing Ground Floor Plan**



#### **Existing First Floor Plan**



#### **Existing Second Floor Plan**



SECOND FLOOR PLAN

#### Proposed Ground Floor Plan



#### Proposed First Floor Plan



#### Proposed Second Floor Plan



#### Details of Terraces – Floor Plans





### Proposed West Elevation – The red line shows the outline of the exi