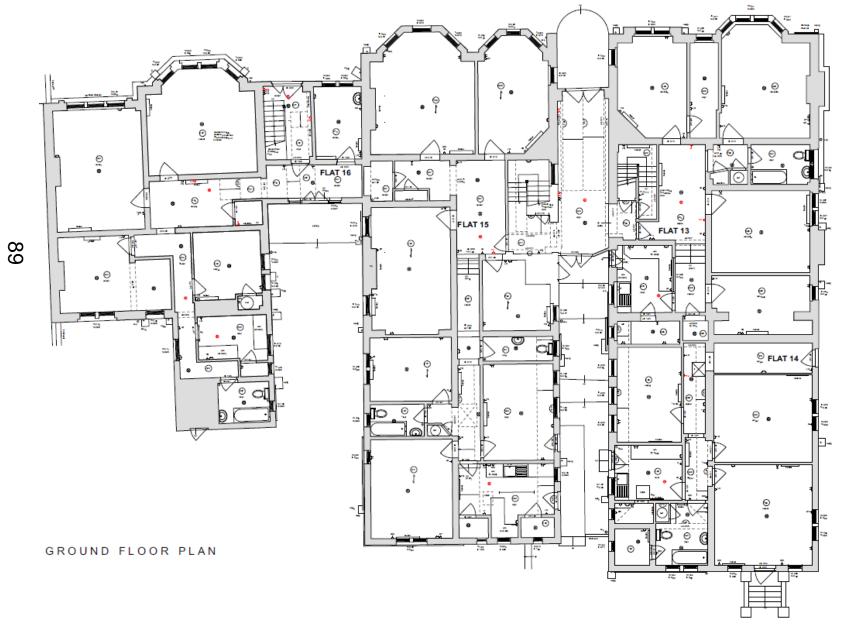

## West Area Planning Committee Presentation

17/02109/FUL

Bardwell Court

Bardwell Road
Oxford
Oxfordshire





#### Site Location Plan



Ordnance Survey, (c) Crown Copyright 2017. All rights reserved. Licence number 100022432

#### **Front Elevation**



#### Rear Elevation (nearest to 21 Bardwell Road)





#### Rear Elevation



View from Charlbury Road

View from Charlbury Road – No. 2



#### Rear Elevation (nearest to 13 Bardwell Road)



#### Rear Elevation (Viewed from 13 Bardwell Road)



#### Rear Flat Roof (viewed from 13 Bardwell Road)











# Proposed Site Plan

Proposed garden and parking

Proposed Terrace areas

#### **Proposed Site Plan**



86

#### **Existing Elevations - Front**



#### **Proposed Elevations - Front**



#### **Existing Ground Floor Plan**



#### **Existing First Floor Plan**



#### **Existing Second Floor Plan**



SECOND FLOOR PLAN

#### Proposed Ground Floor Plan



#### Proposed First Floor Plan



#### Proposed Second Floor Plan



#### Details of Terraces – Floor Plans





### Proposed West Elevation – The red line shows the outline of the existing property





Schematic of elevations and sections for existing plans (used in next three slides)



# WEST ELEV

#### Existing West Elevation (B)



Datum 98.00m

#### **Existing East Elevation**





#### **Existing Rear Elevation**



#### **Proposed Front Elevation**







Schematic of elevations and sections for existing plans (used in next three slides)

#### **Proposed Rear Elevation**



Datum 98.00m

NORTH ELEVATION

#### Proposed West Elevation (A)



Datum 98.0