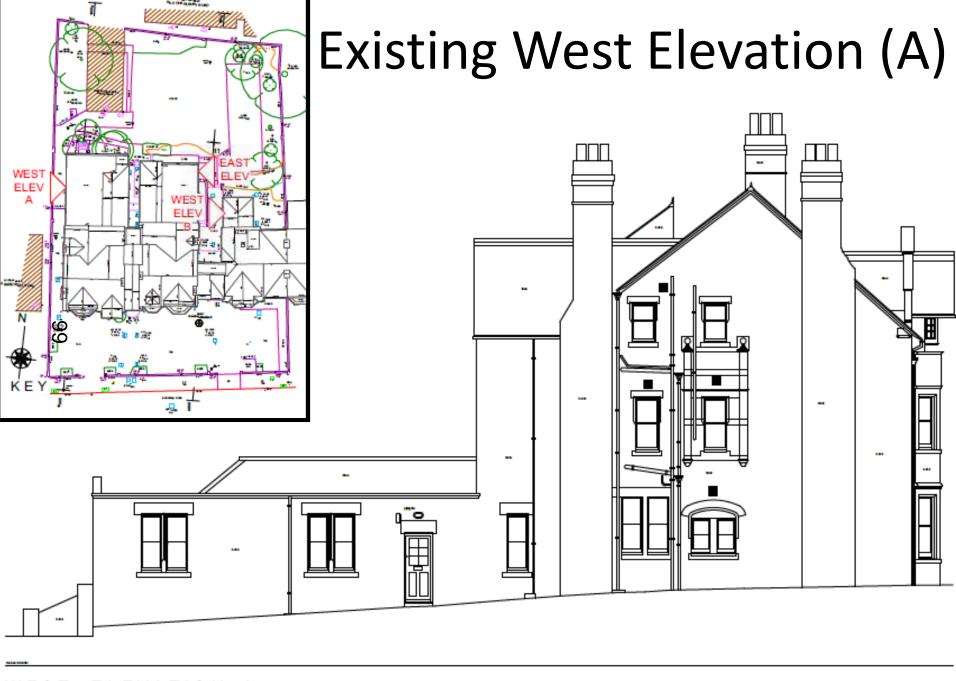

n (nearest to 13 Bardwell Road)



#### Rear Elevation (Viewed from 13 Bardwell Road)



#### Rear Flat Roof (viewed from 13 Bardwell Road)











# Proposed Site Plan

Proposed garden and parking

Proposed Terrace areas

#### **Proposed Site Plan**



86

#### **Existing Elevations - Front**



#### **Proposed Elevations - Front**



#### **Existing Ground Floor Plan**



#### **Existing First Floor Plan**



#### **Existing Second Floor Plan**



SECOND FLOOR PLAN

#### Proposed Ground Floor Plan



#### Proposed First Floor Plan



#### Proposed Second Floor Plan



#### Details of Terraces – Floor Plans





### Proposed West Elevation – The red line shows the outline of the existing property





Schematic of elevations and sections for existing plans (used in next three slides)



# WEST ELEV

#### Existing West Elevation (B)



Datum 98.00m

#### **Existing East Elevation**





#### **Existing Rear Elevation**



#### **Proposed Front Elevation**







Schematic of elevations and sections for existing plans (used in next three slides)

#### **Proposed Rear Elevation**



Datum 98.00m

NORTH ELEVATION

#### Proposed West Elevation (A)



Datum 98.00m

#### Proposed West Elevation (B)



#### **Proposed East Elevation**



Datum 98.00m

This page is intentionally left blank