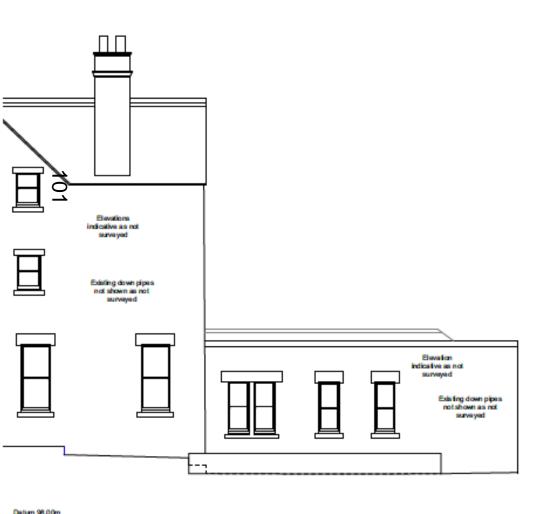

Flat Roof (viewed from 13 Bardwell Road)











# Proposed Site Plan

Proposed garden and parking

Proposed Terrace areas

#### **Proposed Site Plan**



86

#### **Existing Elevations - Front**



#### **Proposed Elevations - Front**



#### **Existing Ground Floor Plan**



#### **Existing First Floor Plan**



#### **Existing Second Floor Plan**



SECOND FLOOR PLAN

#### Proposed Ground Floor Plan



#### Proposed First Floor Plan



#### Proposed Second Floor Plan



#### Details of Terraces – Floor Plans





### Proposed West Elevation – The red line shows the outline of the existing property





Schematic of elevations and sections for existing plans (used in next three slides)



# WEST ELEV

#### Existing West Elevation (B)



Datum 98.00m

#### **Existing East Elevation**





#### **Existing Rear Elevation**



#### **Proposed Front Elevation**







Schematic of elevations and sections for existing plans (used in next three slides)

#### **Proposed Rear Elevation**



Datum 98.00m

NORTH ELEVATION

#### Proposed West Elevation (A)



Datum 98.00m

#### Proposed West Elevation (B)



#### **Proposed East Elevation**



Datum 98.00m

This page is intentionally left blank