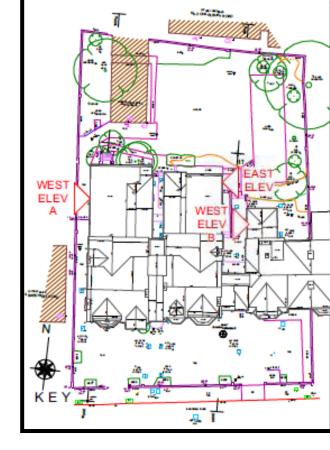

### Proposed West Elevation – The red line shows the outline of the existing property

Schematic of elevations and sections for existing plans (used in next three slides)

# WEST ELEV