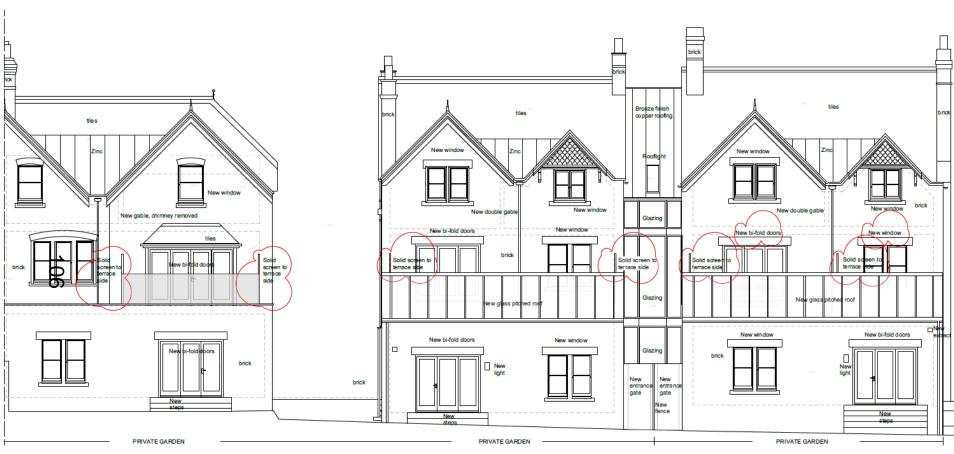

#### **Proposed Elevations - Front**



#### **Existing Ground Floor Plan**



#### **Existing First Floor Plan**



#### **Existing Second Floor Plan**



SECOND FLOOR PLAN

#### Proposed Ground Floor Plan



#### Proposed First Floor Plan



#### Proposed Second Floor Plan



#### Details of Terraces – Floor Plans





### Proposed West Elevation – The red line shows the outline of the existing property





Schematic of elevations and sections for existing plans (used in next three slides)



# WEST ELEV

#### Existing West Elevation (B)



Datum 98.00m

#### **Existing East Elevation**





#### **Existing Rear Elevation**



#### **Proposed Front Elevation**







Schematic of elevations and sections for existing plans (used in next three slides)

#### **Proposed Rear Elevation**



Datum 98.00m

NORTH ELEVATION

#### Proposed West Elevation (A)



Datum 98.00m

#### Proposed West Elevation (B)



#### **Proposed East Elevation**



Datum 98.00m

This page is intentionally left blank