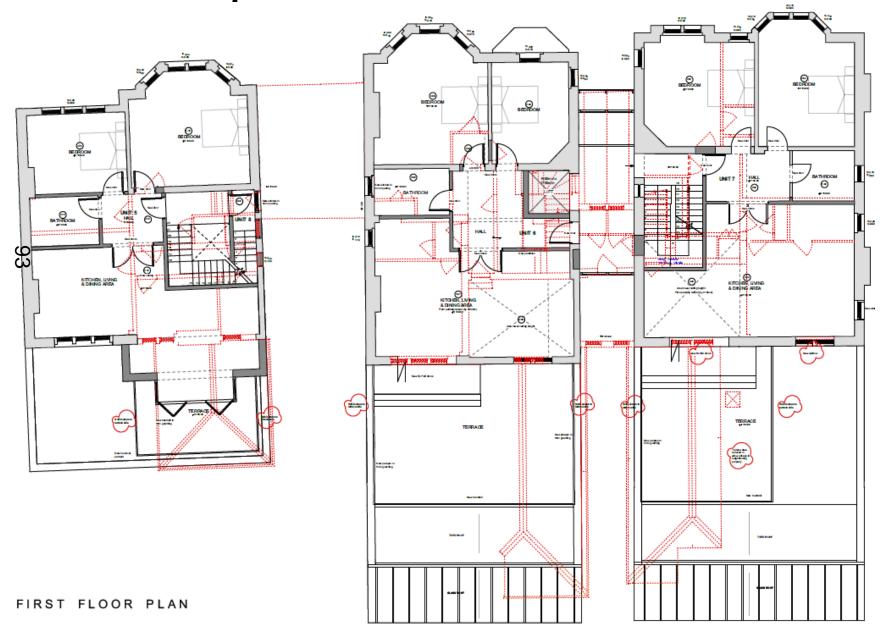

) Crown Copyright 2017. All rights reserved. Licence number 100022432

#### **Front Elevation**



#### Rear Elevation (nearest to 21 Bardwell Road)





#### Rear Elevation



View from Charlbury Road

View from Charlbury Road – No. 2



#### Rear Elevation (nearest to 13 Bardwell Road)



#### Rear Elevation (Viewed from 13 Bardwell Road)



#### Rear Flat Roof (viewed from 13 Bardwell Road)











# Proposed Site Plan

Proposed garden and parking

Proposed Terrace areas

#### **Proposed Site Plan**



86

#### **Existing Elevations - Front**



#### **Proposed Elevations - Front**



#### **Existing Ground Floor Plan**



#### **Existing First Floor Plan**



#### **Existing Second Floor Plan**



SECOND FLOOR PLAN

#### Proposed Ground Floor Plan



#### Proposed First Floor Plan



#### Proposed Second Floor Plan



#### Details of Terraces – Floor Plans





### Proposed West Elevation – The red line shows the outline of the existing property





Schematic of elevations and sections for existing plans (used in next three slides)



# WEST ELEV

#### Existing West Elevation (B)



Datum 98.00m

#### **Existing East Elevation**





#### **Existing Rear Elevation**



#### **Proposed Front Elevation**







Schematic of elevations and sections for existing plans (used in next three slides)

#### **Proposed Rear Elevation**



Datum 98.00m

NORTH ELEVATION

#### Proposed West Elevation (A)



Datum 98.00m

#### Proposed West Elevation (B)



#### **Proposed East Elevation**



Datum 98.00m

This page is intentionally left blank