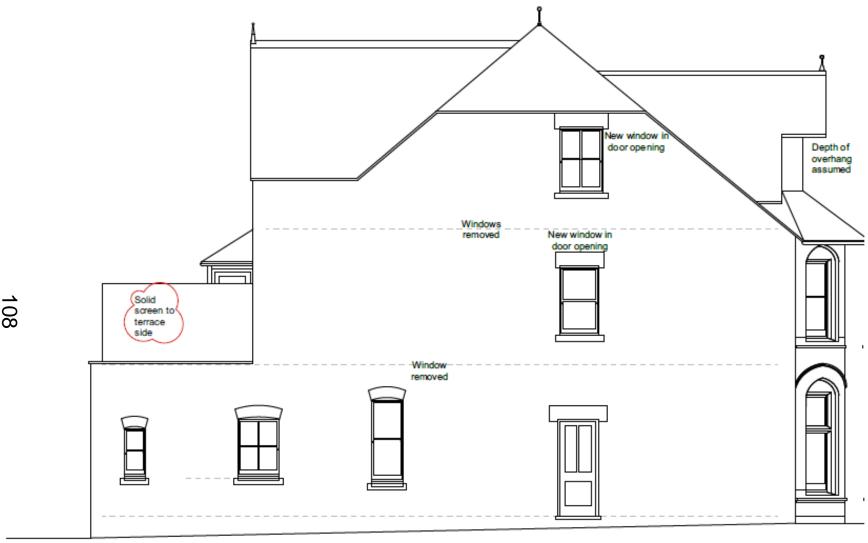

#### **Existing Second Floor Plan**



SECOND FLOOR PLAN

#### Proposed Ground Floor Plan



#### Proposed First Floor Plan



#### Proposed Second Floor Plan



#### Details of Terraces – Floor Plans





### Proposed West Elevation – The red line shows the outline of the existing property





Schematic of elevations and sections for existing plans (used in next three slides)



# WEST ELEV

#### Existing West Elevation (B)



Datum 98.00m

#### **Existing East Elevation**





#### **Existing Rear Elevation**



#### **Proposed Front Elevation**







Schematic of elevations and sections for existing plans (used in next three slides)

#### **Proposed Rear Elevation**



Datum 98.00m

NORTH ELEVATION

#### Proposed West Elevation (A)



Datum 98.00m

#### Proposed West Elevation (B)



#### **Proposed East Elevation**



Datum 98.00m

This page is intentionally left blank