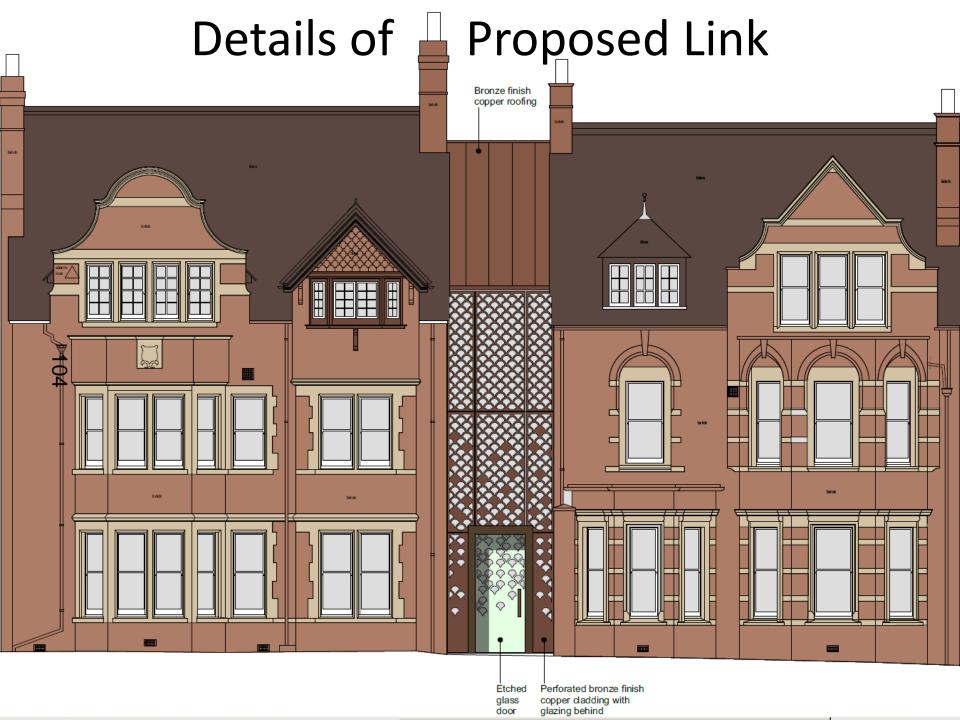

posed garden and parking

Proposed Terrace areas

#### **Proposed Site Plan**



86

#### **Existing Elevations - Front**



#### **Proposed Elevations - Front**



#### **Existing Ground Floor Plan**



#### **Existing First Floor Plan**



#### **Existing Second Floor Plan**



SECOND FLOOR PLAN

#### Proposed Ground Floor Plan



#### Proposed First Floor Plan



#### Proposed Second Floor Plan



#### Details of Terraces – Floor Plans





### Proposed West Elevation – The red line shows the outline of the existing property





Schematic of elevations and sections for existing plans (used in next three slides)



# WEST ELEV

#### Existing West Elevation (B)



Datum 98.00m

#### **Existing East Elevation**





#### **Existing Rear Elevation**



#### **Proposed Front Elevation**







Schematic of elevations and sections for existing plans (used in next three slides)

#### **Proposed Rear Elevation**



Datum 98.00m

NORTH ELEVATION

#### Proposed West Elevation (A)



Datum 98.00m

#### Proposed West Elevation (B)



#### **Proposed East Elevation**



Datum 98.00m

This page is intentionally left blank